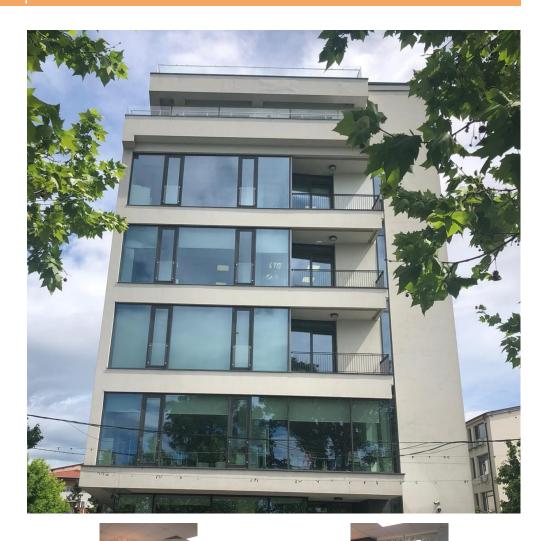

## Floreasca

## CARACTERISTICS

- AREA: Floreasca
- Usable surface: 380 sqm
- **Floor**: 3/4
- Maximum height: D+P+5E

## DESCRIPTION

Office space for rent located on Floreasca Avenue, just a few minutes from Calea Dorobantilor and Victoriei Square.

Facilities:

- -HVAC 4 pipes
- security and video monitoring
- elevator for 7 persons
- false ceiling;