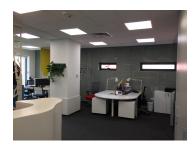

## **Offices for Rent**

Layout Maintenance: 4 Euro/sqm/month + VAT FINISHES/EQUIPMENT

• Others: Video Surveillance , Alarm system, Fire Protection, Elevator

## DESCRIPTION

Office space for rent located on Floreasca Avenue, just a few minutes from Calea Dorobantilor and Victoriei Square.

Facilities:

- -HVAC 4 pipes
- security and video monitoring
- elevator for 7 persons
- false ceiling;