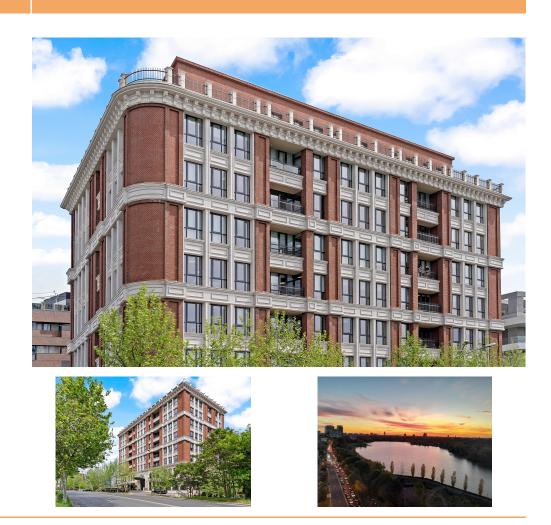

## Floreasca

## DESCRIPTION

The office building is situated very close to Floreasca Lake with an exceptional view to the lake, with easy access from 3 sides and 2 important boulevards, Barbu Vacarescu and Floreasca.