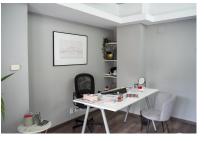

## DESCRIPTION

The building is located in the vicinity of Dorobanti Square, a few minutes away from Charles de Gaulles Square. It benefits from direct access to the central and northern area of the capital.

Facilities: Own central heating; air conditioning; Elevator; False ceiling; Exclusive area: 225 sqm Usable area: 245 sqm

485,000 EUR

5.26 BITCOIN

183.46 ETHEREUM

REGATTA® - Leader of Romanian Real Estate Brands Phone: 021.232.90.12, 021.232.90.88 /// E-mail: office@regatta.ro