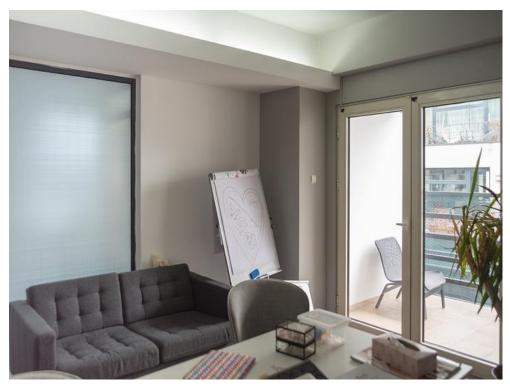

## DESCRIPTION

The building is located in the vicinity of Dorobanti Square, a few minutes away from Charles de Gaulles Square. It benefits from direct access to the central and northern area of the capital.

Facilities: Own central heating; air conditioning; Elevator; False ceiling; Exclusive area: 225 sqm Usable area: 245 sqm

485,000 EUR

5.26 BITCOIN

183.46 ETHEREUM

REGATTA® - Leader of Romanian Real Estate Brands Phone: 021.232.90.12, 021.232.90.88 /// E-mail: office@regatta.ro