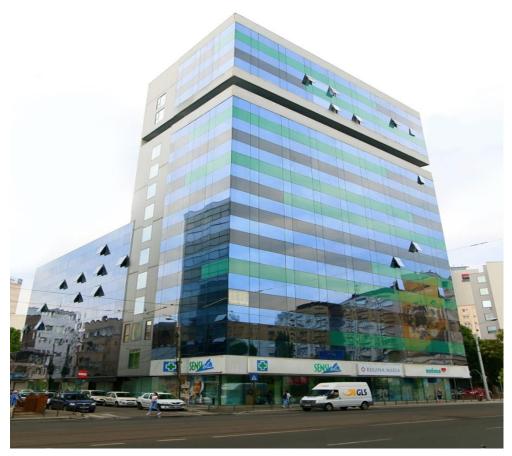

Victoriei Offices for Rent

## **DESCRIPTION**

Office space for rent Bucharest, located close to Victoriei Avenue, a few minutes away from Victoria Square and Charles de Gaulle Square. Facilities:

- false ceiling:
- Telephone and computer network;
- Cable Internet;
- Air conditioning;
- security;
- reception;
- Parking: 7 places above ground;

The property benefits from easy access to all means of transportation and to the all interest of the capital. Available immediately.

11 EUR sqm + VAT

0.01 ETHEREUM sqm + VAT