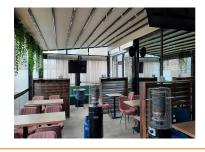

## DESCRIPTION

The commercial space for sale is situated at the ground floor of a residential building in Aviatiei neighborhoods, close to the subway station Aurel Vlaicu.

Total built area: 248 sqm

Terrace: 135.45 sqm The commercial space is disposed on a high ground floor and has a generous shopping window on 3 sides. Facilities: 2 toilets; open space; fan coil large terrace; Perfectly suitable for public food.