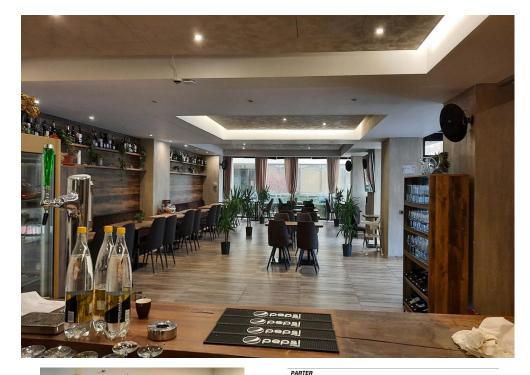

## DESCRIPTION

The commercial space for sale is situated at the ground floor of a residential building in Aviatiei neighborhoods, close to the subway station Aurel Vlaicu.

Total built area: 248 sqm

Terrace: 135.45 sqm The commercial space is disposed on a high ground floor and has a generous shopping window on 3 sides. Facilities: 2 toilets; open space; fan coil large terrace; Perfectly suitable for public food.