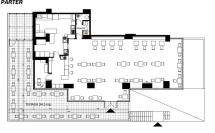

## CARACTERISTICS

- AREA: Aviatiei
- Built surface: 248 sqm

REAL ESTATE COMPANY SINCE 1993

Floor: P

## DESCRIPTION

The commercial space for sale is situated at the ground floor of a residential building in Aviatiei neighborhoods, close to the subway station Aurel Vlaicu.

Total built area: 248 sqm

Terrace: 135.45 sqm The commercial space is disposed on a high ground floor and has a generous shopping window on 3 sides. Facilities: 2 toilets; open space; fan coil large terrace; Perfectly suitable for public food.