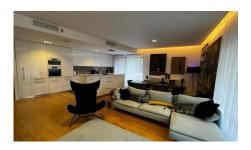

The apartment is divided in: large and bright living room, 3 bedrooms, 3 bathrooms, kitchen and terrace;

Terrace: 108 sqm

Beautiful view to Bordei Park and Floreasca Lake.

Amenities/ finishing:

- premium quality materials;

- fully furnished and equipped;

- 2 underground parking spaces (35.000 Euro/ place);

750,000 EUR 8.12 BITCOIN 281.48 ETHEREUM