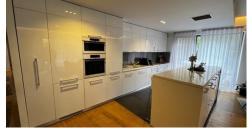

### FINISHES/EQUIPMENT

Furniture: Furnished

Others: AC, Heating System, Internet and Voice Connection, TV Cable, Insulated Windows, Faience, Sandstone, Parquet, Garage

The apartment is divided in: large and bright living room, 3 bedrooms, 3 bathrooms, kitchen and terrace;

Terrace: 108 sqm

Beautiful view to Bordei Park and Floreasca Lake.

Amenities/ finishing:

- premium quality materials;