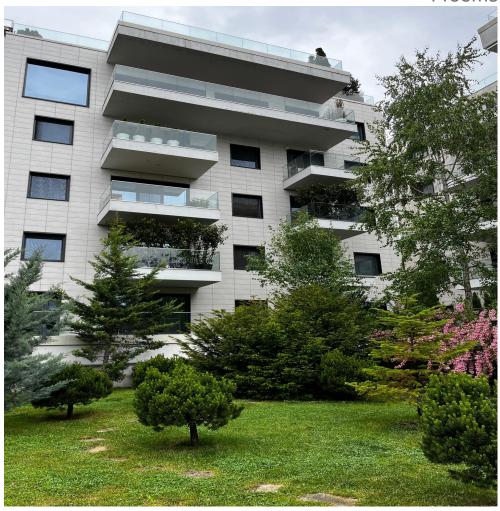

#### **CARACTERISTICS**

AREA: Floreasca

▶ Built surface: 300 sqm

▶ No. of Bedrooms: 3

No. of Rooms: 4

▶ No. of Bathrooms: 3

▶ Parking places: 2

▶Floor: P

Construction year: 2016

Maximum height: S+P+6E

No. of Balconies: 1

#### **DESCRIPTION**

Apartment located in the Northern part of Bucharest, close to Bordei Park, Chinesse Embassy, and the subway station Aurel Vlaicu. The apartment is easily accessible both from Bucharest - Ploiesti road, Otopeni Airport.