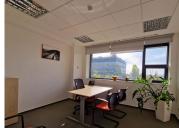

#### FINISHES/EQUIPMENT

Others: AC, Elevator, Internet and Voice Connection, TV Cable, Administrare, Garage, Sandstone, Faience, Insulated Windows

Total usable area: 2,445 sqm

Ground floor: 200 sqm

3rd Floor: 224 sqm

- Fully equipped bathrooms / level
- computer network
- central heating and air conditioning
- security system
- suspended ceiling
- carpet
- security, reception
- parking spaces (50 Euro/ parking place/ month+VAT).