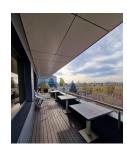

#### FINISHES/EQUIPMENT

Others: AC, Elevator, Internet and Voice Connection, TV Cable, Administrare, Garage, Sandstone, Faience, Insulated Windows

Total usable area: 2,445 sqm

Ground floor: 200 sqm

3rd Floor: 224 sqm

- Fully equipped bathrooms / level
- computer network
- central heating and air conditioning
- security system
- suspended ceiling
- carpet
- security, reception
- parking spaces (50 Euro/ parking place/ month+VAT).