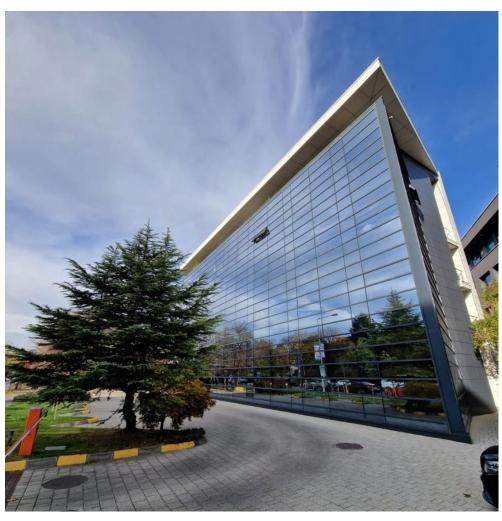

#### Baneasa

# **Offices for Rent**

## **CARACTERISTICS**

► AREA: Baneasa

▶ Usable surface: 424 sqm

▶ Floor: Parter, Etaj 3

Maximum height: D+P+4E

#### **DESCRIPTION**

This exclusive project is situated in the northern part of Bucharest, just a few minutes distance from the Piata Presei Libere and DN 1. The building benefits from direct access to Otopeni Airport and to the central area of the capital. Facilities: