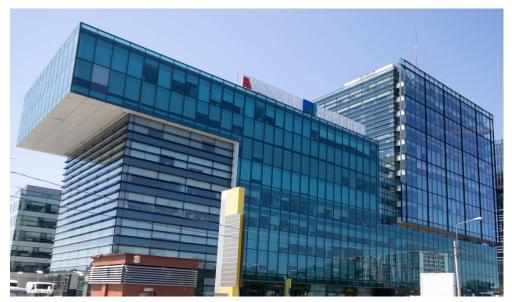

## Grozavesti

## **CARACTERISTICS**

► AREA: Grozavesti

▶ Usable surface: 45891 sqm

Maximum height: P+5E; P+8E; P+14E

## **DESCRIPTION**

Office spaces for rent with BREEAM Excellent Certification, situated in Semanatoarea area, close to many commercial centers and large frontage to Dambovita river.

The excellent location, next to Petrache Poenaru subway station (former Semanatoarea), which allows easy access to all the important point of interest in the city.