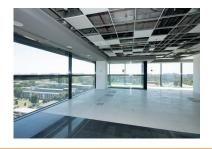

## **DESCRIPTION**

Office spaces for rent with BREEAM Excellent Certification, situated in Semanatoarea area, close to many commercial centers and large frontage to Dambovita river.

The excellent location, next to Petrache Poenaru subway station (former Semanatoarea), which allows easy access to all the important point of interest in the city.

Facilities:

air conditioning HVAC (4 pipes) access control;

smoke/ heat detection system; false ceiling with built in lighting 8 respectively 3 elevators; BMS coffee shop/ restaurant; add-on factor 8%

15.50 EUR sqm + VAT