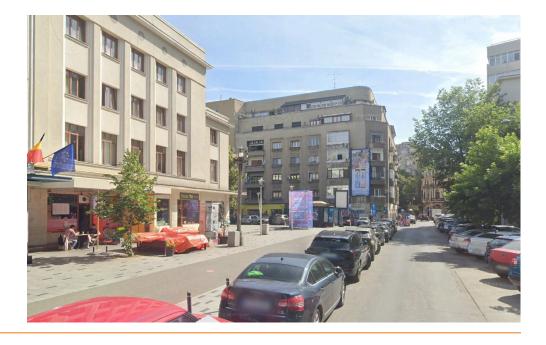

#### **CARACTERISTICS**

► AREA: Amzei Square ► Usable surface: 270 sqm

Floor: S+P

Construction year: 1964

▶Showcase: 12

#### **DESCRIPTION**

Commercial space for rent situated in Amzei Square area benefiting of a great pedestrian traffic.

The commercial space has a 12 m shopping window, sanitary group, centralized heating Daikin, arranged, elevator for goods;