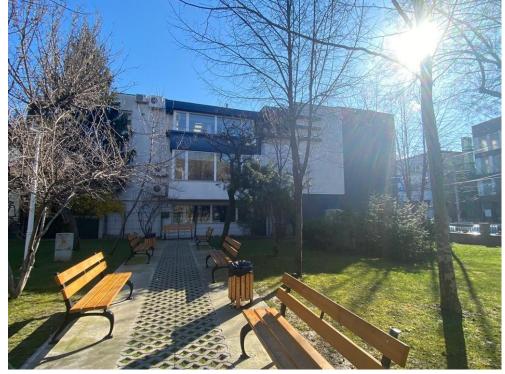

## DESCRIPTION

The building offered for rent is situated in the center of Bucharest, benefiting of good visibility, good car and pedestrian traffic. Facilities:

own central heating;

- arranged sanitary groups;
- false ceiling;
- 2 staircases;

Perfect suitable for shop, medical center, bank office, after school.

Total usable area: 566.9 sqm

Basement: 107.37 sqm

Ground floor: 133.31 sqm

1st Floor: 168.94 sqm

Attic: 158.27 sqm (4 offices, kitchen, 2 sanitary groups, hall, staircase and terrace of 5.46 sqm) There are 2 buildings, one built in 1998 and another in 2002.