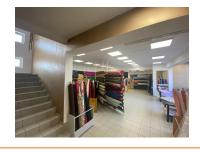

## DESCRIPTION

The building offered for rent is situated in the center of Bucharest, benefiting of good visibility, good car and pedestrian traffic. Facilities:

own central heating;

- arranged sanitary groups;
- false ceiling;
- 2 staircases;

Perfect suitable for shop, medical center, bank office, after school.

Total usable area: 566.9 sqm

Basement: 107.37 sqm

Ground floor: 133.31 sqm

1st Floor: 168.94 sqm

Attic: 158.27 sqm (4 offices, kitchen, 2 sanitary groups, hall, staircase and terrace of 5.46 sqm) There are 2 buildings, one built in 1998 and another in 2002.