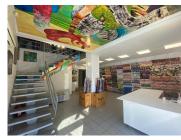

## DESCRIPTION

The building offered for rent is situated in the center of Bucharest, benefiting of good visibility, good car and pedestrian traffic. Facilities:

own central heating;

- arranged sanitary groups;
- false ceiling;
- 2 staircases;

Perfect suitable for shop, medical center, bank office, after school.

Total usable area: 566.9 sqm

Basement: 107.37 sqm

Ground floor: 133.31 sqm

1st Floor: 168.94 sqm

Attic: 158.27 sqm (4 offices, kitchen, 2 sanitary groups, hall, staircase and terrace of 5.46 sqm) There are 2 buildings, one built in 1998 and another in 2002.