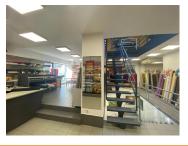

## DESCRIPTION

The building offered for rent is situated in the center of Bucharest, benefiting of good visibility, good car and pedestrian traffic. Facilities:

own central heating;

- arranged sanitary groups;
- false ceiling;
- 2 staircases;

Perfect suitable for shop, medical center, bank office, after school.

Total usable area: 566.9 sqm

Basement: 107.37 sqm

Ground floor: 133.31 sqm

1st Floor: 168.94 sqm

Attic: 158.27 sqm (4 offices, kitchen, 2 sanitary groups, hall, staircase and terrace of 5.46 sqm) There are 2 buildings, one built in 1998 and another in 2002.