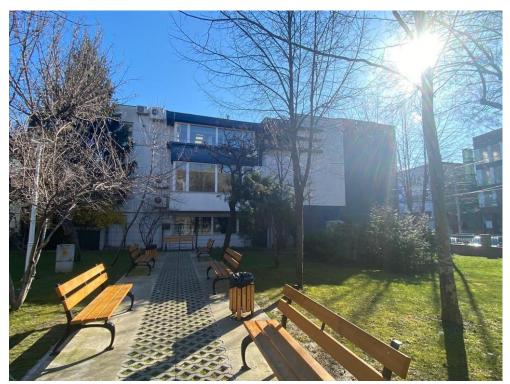

## **DESCRIPTION**

The building offered for rent is situated in the center of Bucharest, benefiting of good visibility, good car and pedestrian traffic. Facilities:

- own central heating;
- arranged sanitary groups;
- false ceiling;
- 2 staircases;

Perfect suitable for shop, medical center, bank office, after school.

Total usable area: 566.9 sqm Basement: 107.37 sqm Ground floor: 133.31 sqm 1st Floor: 168.94 sqm

Attic: 158.27 sqm (4 offices, kitchen, 2 sanitary groups, hall, staircase and terrace of 5.46 sqm)