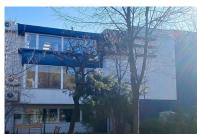

## **DESCRIPTION**

The building offered for rent is situated in the center of Bucharest, benefiting of good visibility, good car and pedestrian traffic. Facilities:

- own central heating;
- arranged sanitary groups;
- false ceiling;
- 2 staircases;

There are 2 buildings, one built in 1998 and another in 2002.

6,500 EUR 0.09 BITCOIN 3.93 ETHEREUM