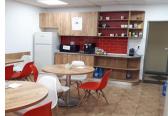

#### DESCRIPTION

The building is situated very close to Calea Victoriei, with easy access to main road and great visibility.

Description:

- offices, archive room, technical room, hall + reception, kitchen, sanitary groups;
- PC and phone network;
- reception at the ground floor;