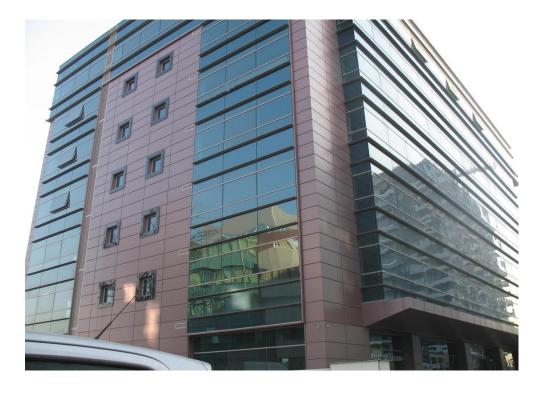

## Pipera

## **DESCRIPTION**

Office building for rent situated in Northern area of Bucharest very close to Dimitrie Pompeiu and at only a few minutes distance from Pipera subway station.

Facilities:

carpet, ceramic tiles

## **CARACTERISTICS**

► AREA: Pipera

► Usable surface: 1166 sqm ► Floor: Et. 1, Et. 2, Et. 3

Maximum height: 2S + P + 6 E+ Et.

tehnic