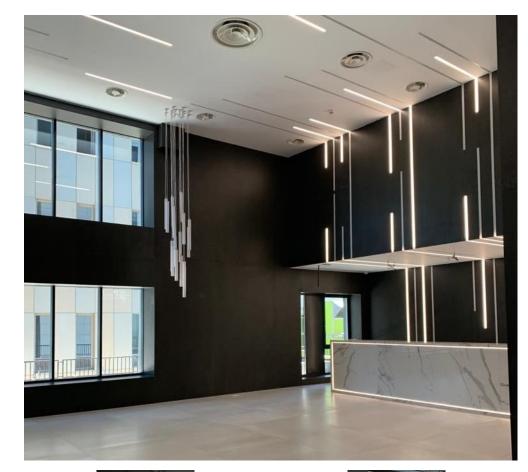

#### DESCRIPTION

Office spaces offered for sale situated in Barbu Vacarescu area close to Aurel Vlaicu subway station. The building benefits of a special location, being located in the main office area of Bucharest.

A class office building which benefits of BREEAM certification.

Usable height/ floor: 2.7 m

HVAC with heating pump air-air (separately on each floor a set of heating pumps) with 4 pipes with fan coils through the false ceiling, with fresh air intake and heat recovery.