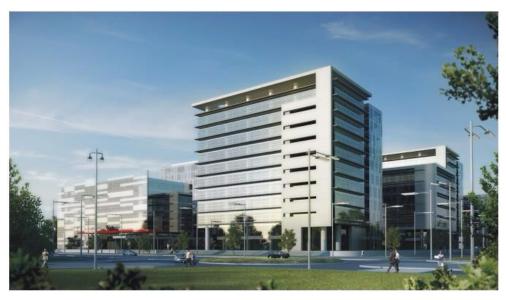

#### **CARACTERISTICS**

AREA: North

► Usable surface: 376 sqm ► Parking places: 844

▶ Floor: P

Maximum height: S+P+10 E

## Layout

Total usable area: 45,000 sqm

Ground floors area: 376 sqm

#### **DESCRIPTION**

The building has an excellent location, being located in the Northern area of the city, very close to all business centers in Bucharest. The commercial space is situated on the ground floor and is suitable for many activities.