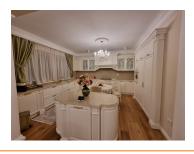

A few minutes away is the business area Barbu Vacarescu - Floreasca - Pipera and Mall Promenada.

The means of public transport are also represented in the area, the Aviatorilor metro station being quite close to the building. The apartment is located on the ground floor of a very well maintained building and consists of 4 large and bright rooms, a full bathroom and a wash room, kitchen, pantry, 2 halls and 2 storage rooms at the basement (8.82 sqm and 6.02 sqm).