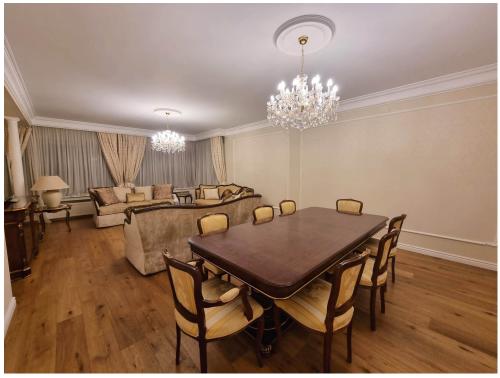

A few minutes away is the business area Barbu Vacarescu - Floreasca - Pipera and Mall Promenada.

The means of public transport are also represented in the area, the Aviatorilor metro station being quite close to the building. The apartment is located on the ground floor of a very well maintained building and consists of 4 large and bright rooms, a full bathroom and a wash room, kitchen, pantry, 2 halls and 2 storage rooms at the basement (8.82 sqm and 6.02 sqm).