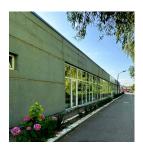

## **DESCRIPTION**

The building is located on the Aleea Sportivilor, in the vicinity of the North Station of Resita, with exit to Muncii Boulevard – main traffic route and has excellent commercial view, hosting a business for over 30 years. Surfaces:

Juliaces.

Land 2.280 sqm;

Construction 1,236 sqm;

Height 4 meters.

Facilities:

Fire-resistant doors, gas boiler by ceiling fan coils, interior and courtyard hydrants;

Structure of reinforced concrete pillars and beams;

Stained glass windows PVC joinery with double glazing;

Reinforced concrete floor and concrete foundations;

Terrace roof with bituminous waterproofing cover.

1,200,000 EUR

**16.08 BITCOIN** 

**852.82 ETHEREUM**