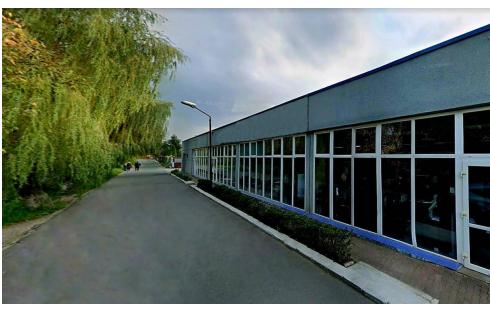

## **DESCRIPTION**

The building is located on the Aleea Sportivilor, in the vicinity of the North Station of Resita, with exit to Muncii Boulevard – main traffic route and has excellent commercial view, hosting a business for over 30 years. Surfaces:

Juliaces.

Land 2.280 sqm;

Construction 1,236 sqm;

Height 4 meters.

Facilities:

Fire-resistant doors, gas boiler by ceiling fan coils, interior and courtyard hydrants;

Structure of reinforced concrete pillars and beams;

Stained glass windows PVC joinery with double glazing;

Reinforced concrete floor and concrete foundations;

Terrace roof with bituminous waterproofing cover.

1,200,000 EUR

**16.08 BITCOIN** 

**852.82 ETHEREUM**