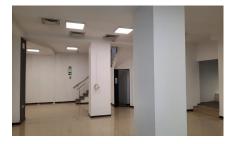

## DESCRIPTION

The space is located downtown close to Universitatii Square and the Historical Center. Facilities:

- 2 entries (front one + and one for suppliers)
- 8 m opening
- open space

- including the basement can receive commercial destination.

Available: immediately

The space is disposed on the Basement + Ground floor.

Basement: 141.87 sqm

Ground floor: 128.78 sqm

5,500 EUR

0.07 BITCOIN

3.46 ETHEREUM

REGATTA® - Leader of Romanian Real Estate Brands Phone: 021.232.90.12, 021.232.90.88 /// E-mail: office@regatta.ro