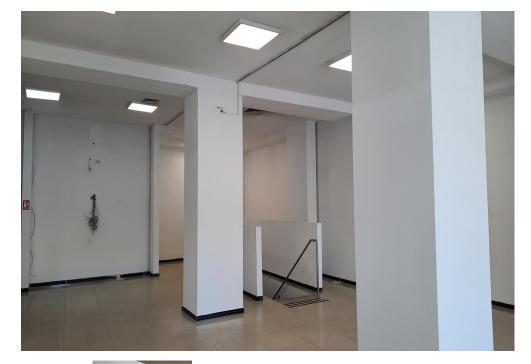

## DESCRIPTION

The space is located downtown close to Universitatii Square and the Historical Center. Facilities:

- 2 entries (front one + and one for suppliers)
- 8 m opening
- open space

- including the basement can receive commercial destination.

Available: immediately

The space is disposed on the Basement + Ground floor.

Basement: 141.87 sqm

Ground floor: 128.78 sqm

5,500 EUR

0.07 BITCOIN

3.46 ETHEREUM

REGATTA® - Leader of Romanian Real Estate Brands Phone: 021.232.90.12, 021.232.90.88 /// E-mail: office@regatta.ro