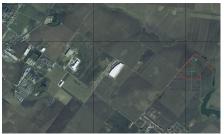

## **DESCRIPTION**

The residential land plot is situated in Eastern side of Bucharest, very close to A0, and A2 Highway Bucuresti - Constanta and at only 2.5 km distance from DN4. The access is easy both from the old ring road and to the new one with roundabout at the crossroad with DN4. The PUZ was approved for logistic and services development.

The street were is located the land plot was partially arranged being under construction.

Land plot: 100,000 sqm

POT: 40-60 %

Utilities for the land plot: electricity, capacity 700Kw

The property: individual;