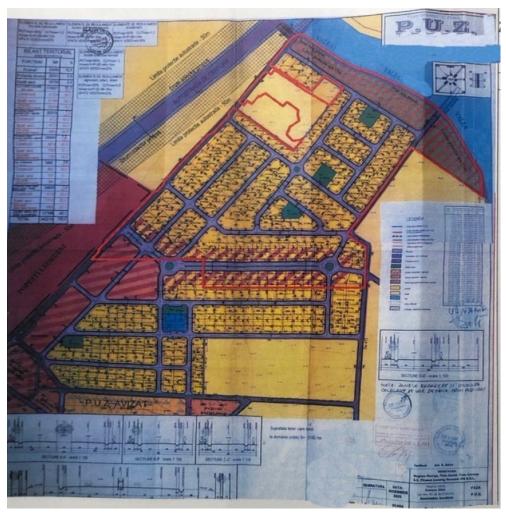

## **DESCRIPTION**

The residential land plot is situated in Eastern side of Bucharest, very close to A0, and A2 Highway Bucuresti - Constanta and at only 2.5 km distance from DN4. The access is easy both from the old ring road and to the new one with roundabout at the crossroad with DN4. The PUZ was approved for logistic and services development.

The street were is located the land plot was partially arranged being under construction.

Land plot: 100,000 sqm

POT: 40-60 %

Utilities for the land plot: electricity, capacity 700Kw

The property: individual;