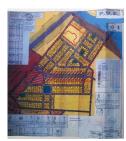

## **CARACTERISTICS**

►AREA: Ring Road

▶ Usable surface: 170000 sqm

▶ **POT**: 40-60%

▶ End-use: Industrial

## **DESCRIPTION**

The industrial land plot is situated in Eastern side of Bucharest, very close to A0, and A2 Highway Bucuresti - Constanta and at only 2.5 km distance from DN4. The access is easy both from the old ring road and to the new one with roundabout at the crossroad with DN4. The PUZ was approved for logistic and services development.

The street were is located the land plot was partially arranged being under construction.

Land plot: 170,000 sqm

PUZ: industrial, logistic, storage;

POT: 40-60 %

Utilities for the land plot: electricity, capacity 700Kw