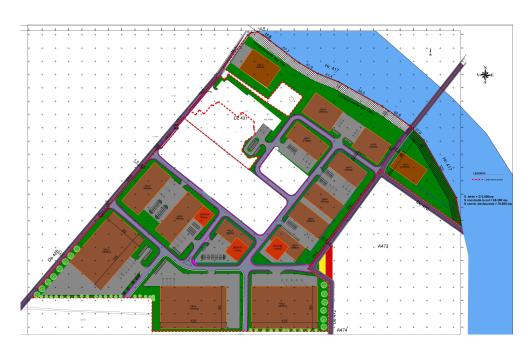

## **CARACTERISTICS**

►AREA: Ring Road

▶ Usable surface: 170000 sqm

▶ **POT**: 40-60%

▶ End-use: Industrial

## **DESCRIPTION**

The industrial land plot is situated in Eastern side of Bucharest, very close to A0, and A2 Highway Bucuresti - Constanta and at only 2.5 km distance from DN4. The access is easy both from the old ring road and to the new one with roundabout at the crossroad with DN4. The PUZ was approved for logistic and services development.

The street were is located the land plot was partially arranged being under construction.

Land plot: 170,000 sqm

PUZ: industrial, logistic, storage;

POT: 40-60 %

Utilities for the land plot: electricity, capacity 700Kw