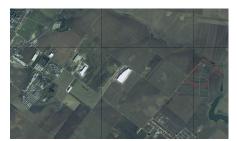

## **DESCRIPTION**

The industrial land plot is situated in Eastern side of Bucharest, very close to A0, and A2 Highway Bucuresti - Constanta and at only 2.5 km distance from DN4. The access is easy both from the old ring road and to the new one with roundabout at the crossroad with DN4. The PUZ was approved for logistic and services development.

The street were is located the land plot was partially arranged being under construction.

Land plot: 170,000 sqm

PUZ: industrial, logistic, storage;

POT: 40-60 %

Utilities for the land plot: electricity, capacity 700Kw