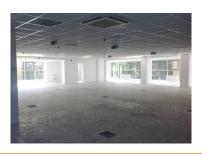

#### **DESCRIPTION**

Office building situated in the central side of Bucharest very close to the crossroads between Barbu Vacarescu Boulevard and Floreasca Avenue.

Facilities:

- own gas central heating
- static heating bodies
- steel radiators;
- cooling
- air conditioning
- fire system

- generator 33 kVA
- installation of hydrants
- Schindler 625 Kg elevator
- 8 persons

Available areas: 1st Floor: 310 sqm

2.5 €/sqm/month +VAT - maintenance

Office spaces for rent.

9 EUR sqm + VAT

0.01 ETHEREUM sqm + VAT