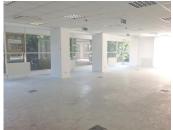

#### **DESCRIPTION**

Office building situated in the central side of Bucharest very close to the crossroads between Barbu Vacarescu Boulevard and Floreasca Avenue.

Facilities:

- own gas central heating
- static heating bodies
- steel radiators;
- cooling
- air conditioning
- fire system

- generator 33 kVA
- installation of hydrants
- Schindler 625 Kg elevator
- 8 persons

Available areas: 1st Floor: 310 sqm

2.5 €/sqm/month +VAT - maintenance

Office spaces for rent.

9 EUR sqm + VAT

0.01 ETHEREUM sqm + VAT