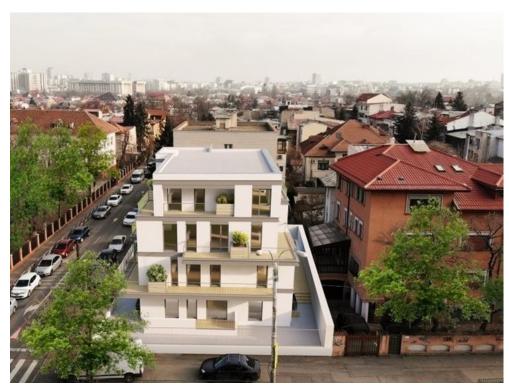

## Cotroceni

## CARACTERISTICS

- AREA: Cotroceni
- Usable surface: 1056 sqm
- Built surface: 1185 sqm
- Parking places: 8
- Maximum height: 2S+P+3E
- No. of Balconies: 4

## DESCRIPTION

The office building is situated close to the Military Academy, in the immediate vicinity of Cotroceni neighborhood, benefiting of great visibility.

Facilities:

- open space power generator;
- false ceiling
- insulated windows;
- fire prevention system;
- video surveillance;
- central heating;
- VRV air conditioning
- 8 parking places in the 2nd underground