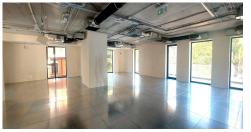

## DESCRIPTION

The office building is situated close to the Military Academy, in the immediate vicinity of Cotroceni neighborhood, benefiting of great visibility.

Facilities:

- open space power generator;
- false ceiling
- insulated windows;
- fire prevention system;
- video surveillance;
- central heating;
- VRV air conditioning
- 8 parking places in the 2nd underground