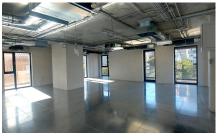

## DESCRIPTION

The office building is situated close to the Military Academy, in the immediate vicinity of Cotroceni neighborhood, benefiting of great visibility.

Facilities:

- open space power generator;
- false ceiling
- insulated windows;
- fire prevention system;
- video surveillance;
- central heating;
- VRV air conditioning
- 8 parking places in the 2nd underground