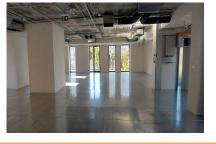

## DESCRIPTION

The office building is situated close to the Military Academy, in the immediate vicinity of Cotroceni neighborhood, benefiting of great visibility.

Facilities:

- open space power generator;
- false ceiling
- insulated windows;
- fire prevention system;
- video surveillance;
- central heating;
- VRV air conditioning
- 8 parking places in the 2nd underground