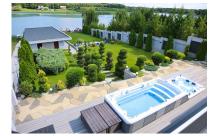

The opening to the lake offers a large and beautifully landscaped pontoon but also a boat / jetski lift.

The huge and beautifully arranged garden also has a pavilion, a garage and an outdoor jacuzzi.

The house is arranged on GF + 1F and consists of 6 bedrooms with 6 bathrooms and dressing rooms, large living room with dining room, kitchen.

## FINISHES/EQUIPMENT

Furniture: Furnished

Others: Video Surveillance, Fire Protection, Automatic Doors, AC, Heating System, Insulated Windows, Faience, Sandstone, Parquet, Garage, Patio, Storage rooms, Sistem de irigatie, Jacuzzi, Laundry