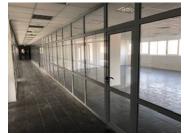

Floor with a load of 7500 kg / sqm;

Roof waterproofing.

Offices:

The office building is structured on 3 levels, the ground floor being suitable for the showroom.

The construction has the following features:

Porotherm brick;

roof waterproofing and thermal insulation 10cm BASF;

Glass interior compartments;

Elevator 8 people;

underfloor heating and cooling;

2 bathrooms and a server room, kitchen / level.

Heating system from 3 sources: solid fuel plant 250KW, four gas central heatings 75 KW / each, 30 solar panels;