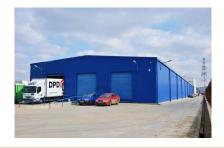

The property is made of:

Warehouse: 2.700 sqm

Offices: GF + 2 F: 2.673 sqm

Land plot: 7.500 sqm

Concrete platform: 100 sqm

### **DESCRIPTION**

The hall has an area of 2,700 square meters, of which locker rooms and offices with an area of 200 square meters Height: 6.7 at the ridge, 6.2 at the beam;

2 access doors for goods (3.5 / 4.5m) one with normal ramp the other with equalizing ramp;