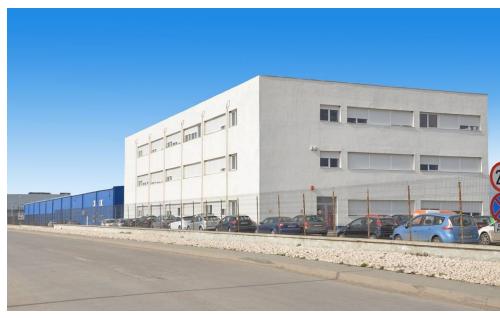

## **CARACTERISTICS**

AREA: A1 Highway

▶ Usable surface: 5373 sqm ▶ Land Surface: 7500 sqm ▶ Garden Surface: 1000 sqm

Maximum height: P+2

### Layout

The property offered for sale is situated in an area with many industrial properties close to Carrefour Militari, Synevo warehouse and LIDL.

The distance from the ringroad is of around 600 m and to the Highway Bucuresti - Pitesti 1 km, which do the access extremelly easy from all the interesting points.

The property is made of:

Warehouse: 2.700 sqm

Offices: GF + 2 F: 2.673 sqm

Land plot: 7.500 sqm

Concrete platform: 100 sqm