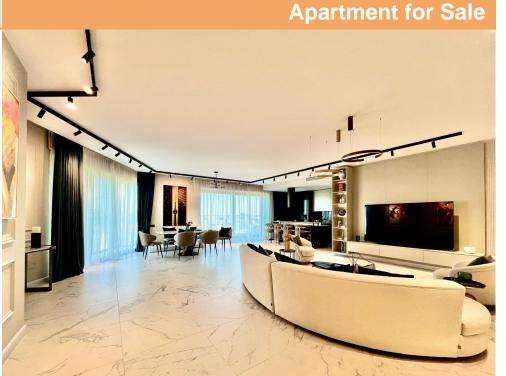

This designer residence enjoys the perfect combination between the best furniture, lighting, appliances and finishes. Underfloor heating. Hidden in ceiling cooling. Efficient green building.

It has an open space 67 Sqm living+ kitchen area, an office and guest bedroom with views over Verdi Park. It has a 25 sqm terrace.