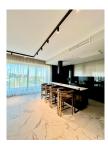

This designer residence enjoys the perfect combination between the best furniture, lighting, appliances and finishes. Underfloor heating. Hidden in ceiling cooling. Efficient green building.

It has an open space 67 Sqm living+ kitchen area, an office and guest bedroom with views over Verdi Park. It has a 25 sqm terrace.