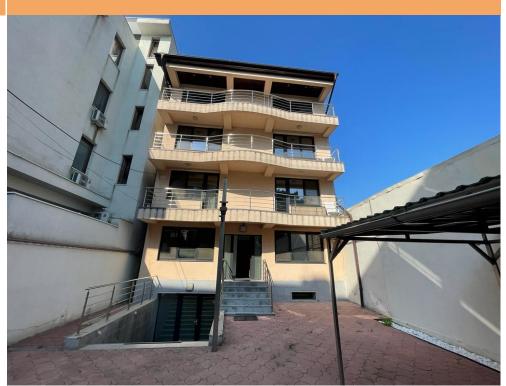

## **CARACTERISTICS**

► **AREA**: Aviatiei

► Usable surface: 360 sqm ► Land Surface: 300 sqm

No. of Rooms: 10
No. of Bathrooms: 5
Parking places: 4

Construction year: 2016Maximum height: D+P+3E

## **DESCRIPTION**

The office building is situated in Northern side of Bucharest at 10 minutes distance from Promenada Mall. The building benefits of easy access both from DN1 or Henri Coanda International Airport.

Facilities:

own central heating;

10 rooms;

air conditioning;

5 bathrooms; 4 kicthens for the 3 apartments;

built in 2016;

4 parking places;

2,500 EUR 0.03 BITCOIN 1.51 ETHEREUM