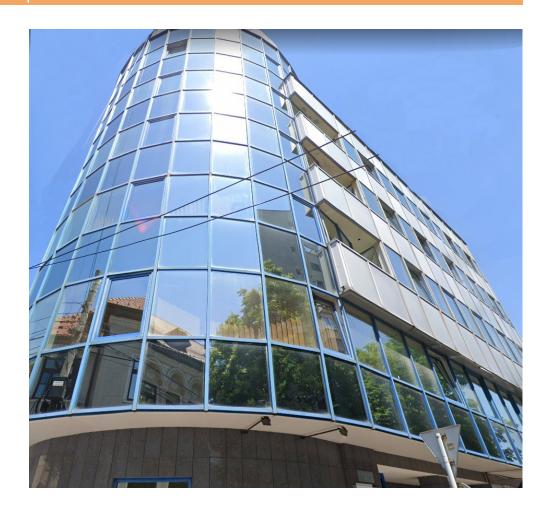

### **CARACTERISTICS**

▶ AREA: Calea Victoriei ▶ Built surface: 3000 sqm ▶ Land Surface: 336 sqm ▶ Parking places: 4

Construction year: 2001
Maximum height: 2S+P+7E

### FINISHES/EQUIPMENT

Others: Elevator, Heating System, Internet and Voice Connection, Faience, Sandstone

#### **DESCRIPTION**

The office building offered for sale is situated at only a few minutes distance from Victoriei Square and Nicolae Titulescu Road. The building benefits of an exceptional location, close from all means of transportation Facilities:

false ceiling courtain wall elevator own central heating fully rented;