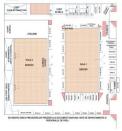

## **CARACTERISTICS**

► AREA: Oltenitei

Land Surface: 4912 sqm

Total land: 4,912 sqm Opening: 62 m

2 gates for heavy truck access

3,500,000 EUR + VAT

46.42 BITCOIN + VAT

2,154.59 ETHEREUM + VAT