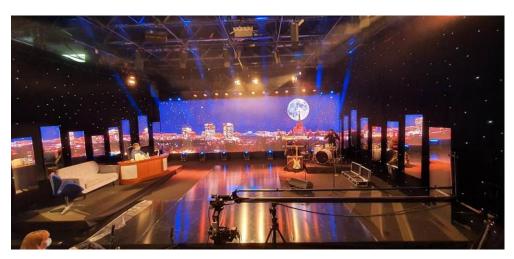

## **DESCRIPTION**

Building 1: unfolded area 1,208 sqm: offices, sound studio, editing and post-production offices, film and TV production set, storage annexes, ridge height 7.8 m

Land 1: 2,560.96 sqm

Building 2: unfolded area 1,198.5 sqm: service and microproduction equipment, technical team offices, warehouse of goods for sale, warehouse for sound equipment, light and video rental, storage annexes.