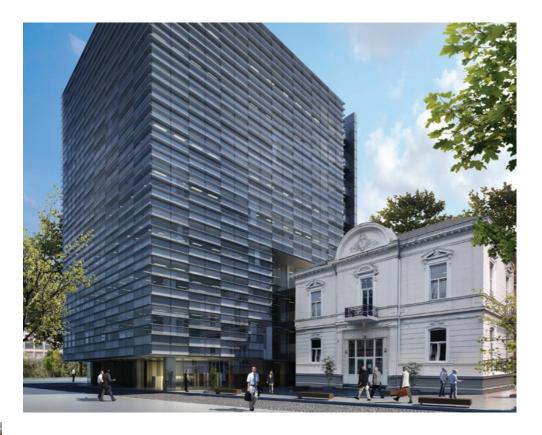

## Calea Dorobantilor

## **CARACTERISTICS**

► AREA: Calea Dorobantilor ► Usable surface: 570 sqm

Floor: Et. 2

Construction year: 2018
Maximum height: 3 S+P+9E

## **DESCRIPTION**

Office space for rent situated in an office building in Dorobanti area at only a few minutes distance from Romana Square or Magheru Boulevard.

Amenities and facilities:

fire system;

LED lightning system