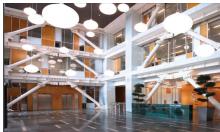

## Layout

2nd Floor: 570 sqm

18 Euro/ sqm/month + VAT

Maintenance: 4.5 Euro/sqm/month + VAT

parking places 80-100 Euro/ place

## **DESCRIPTION**

Office space for rent situated in an office building in Dorobanti area at only a few minutes distance from Romana Square or Magheru Boulevard.

Amenities and facilities:

fire system;

LED lightning system