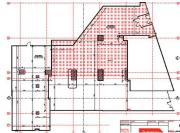

#### Layout

1st Ground floor: 500 sqm

2nd Ground floor: 280 sqm

The space of 500 sqm - 11Euro/ sqm/ month + VAT

The space of 280 sqm - exclusively for food: 8% from the turnover.

Maintenance:

3.5 Euro/ sqm/ month + VAT