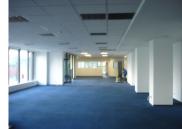

#### Layout

Available areas:

1st Floor: 1,100 sqm

### DESCRIPTION

The building is situated at few minutes away from the crossroad between Decebal Boulevard and Alba Iulia Square.

Available surfaces:

1st Floor: 1,100 sqm Facilities:

- open space/level

- own heating
- HVAC with 4 pipes
- elevator