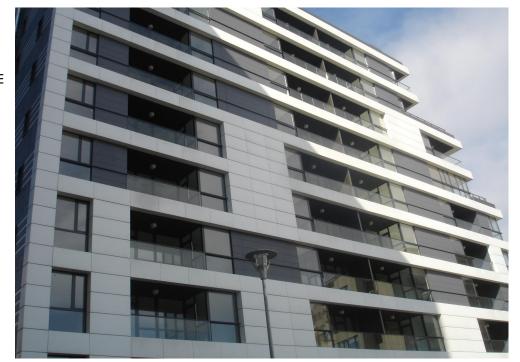

## **Calea Calarasilor**

## CARACTERISTICS

- AREA: Calea Calarasilor
- **Usable surface**: 1808 sqm
- Maximum height: 2S+P+12E 2S+P+5E

## DESCRIPTION

The office building is situated at only a few minutes distance from Decebal Boulevard and Alba Iulia Square. Facilities: own central heating

underground parking places modern elevator arranged toilets; reception Parking places: 1 place for each 80 sqm rented, 110 Euro + VAT Maintenance: 4.2 Euro/sqm/month + VAT Rental price: 1 st Building: 10.5 Euro / sqm/ month + VAT 2nd Building: 12 Euro/ sqm/month + VAT Total available area: 1.808 sqm