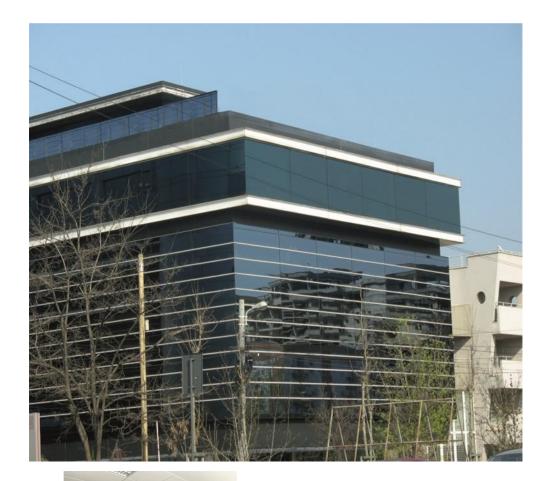

# **Offices for Rent**

#### CARACTERISTICS

- AREA: Aviatiei
- **Usable surface**: 3844 sqm
- Built surface: 5554 sqm
- Parking places: 4
- Floor: 1
- Maximum height: D+P+5E

#### DESCRIPTION

Office building for sale situated in the north area of Bucharest having a good visibility.

The location allows a great access to all means of transportation including Aurel Vlaicu subway station and to all the important point of interest, to DN1, Baneasa area and Otopeni Airport.