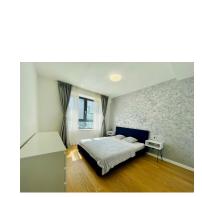

### CARACTERISTICS

- AREA: Aviatiei
- **Usable surface**: 55 sqm
- Built surface: 67 sqm
- No. of Bedrooms: 1
- No. of Rooms: 2
- No. of Bathrooms: 1
- Floor: 3
- Construction year: 2020
- Maximum height: 2S+P+12E