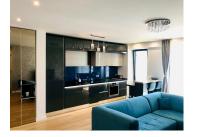

- -Fully furnished;
- -Effective energy;
- -Center Spa, Swimming Pool, Fitness;
- -Loading stations in the underground parking lot;
- -central heating for the entire building;
- -Open-space kitchen;
- -Park 600 sqm
- Facilities and arrangements:
- -Triple layered parquet;
- -underfloor heating;
- -Porcelanosa ceramic tiles; -Aluminum carpentry;
- -Ventilated facade;
- -Ceramic sanitary ware;
- -Schuco aluminum joinery;