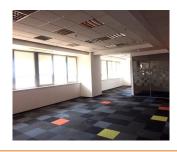

## Layout

Total usable area: 12,078 sqm

7th floor: 380 sqm 14th floor: 454 sqm

Parking place/ month: 150 Euro

Maintenance: 4 Euro/sqm/month + VAT

## **DESCRIPTION**

Office spaces for rent situated very close to Victoriei Square, ultracentral, at only a few minutes distance from the subway station, Government Palace and many bank offices.

Facilities: false ceiling HVAC air conditioning system reception 60 parking place raised floor BMS system