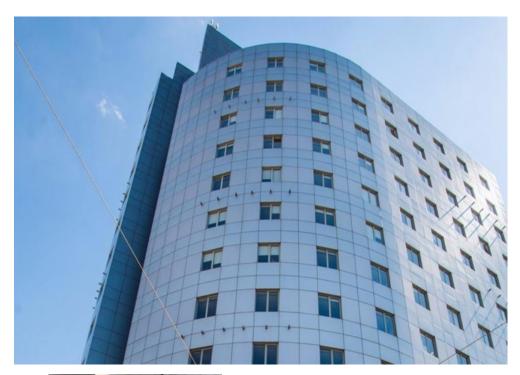

# Calea Victoriei

## **CARACTERISTICS**

► AREA: Calea Victoriei

▶ Usable surface: 12.078 sqm

▶ Floor: Et.7, Et.14

Maximum height: S+P+14

## **DESCRIPTION**

Office spaces for rent situated very close to Victoriei Square, ultracentral, at only a few minutes distance from the subway station, Government Palace and many bank offices.

Facilities: false ceiling HVAC air conditioning system reception 60 parking place raised floor BMS system