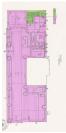

#### CARACTERISTICS

- AREA: Calea Grivitei
- **Usable surface**: 256 sqm
- Floor: P
- Showcase: 27

#### DESCRIPTION

Commercial space for rent is situated close to Gara de Nord, being disposed at the crossroads between 2 main roads. The space is situated at the ground floor of a residential building with great visibility and good pedestrian traffic. Total usable area: 256 sqm Facilities: great visibility; central heating; 2 toilets; 27 m shopping window; 2 access doors;