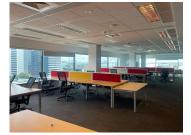

## Facilities:

- open space/level
- independent heating equipment with four pipe system
- suspended ceiling with built in lighting units

- wall to wall carpeting
- natural light perimeter with colored glass facade
- raised floor with hidden cabling
- 4 high speed modern elevators
- own electrical power supply (generator)
- cooling system for the servers' room
- fitted out toilets
- 157 parking places