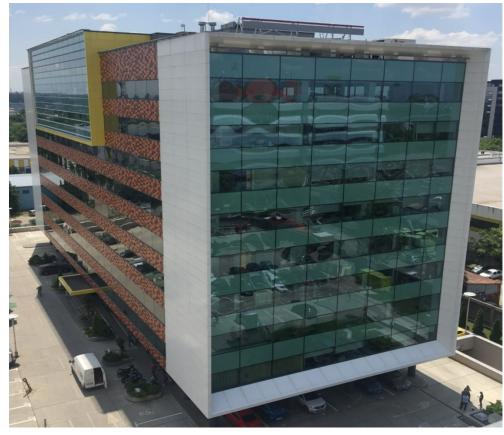

### **DESCRIPTION**

That office building is one of the well known property in the Northern part of Bucharest, a real landmark in the area. The building is located in the Northern area of Bucharest, close to Fabrica de Glucoza street and Barbu Vacarescu street.

Exceptional location, which allows an extremelly easy access to all transportation facilities and due to its access, to all the important point of interest in the city.

#### **CARACTERISTICS**

► AREA: Barbu Vacarescu
► Usable surface: 12577 sqm
► Built surface: 20000 sqm
► Land Surface: 6723 sqm
► Parking places: 157

Maximum height: S+P+9E