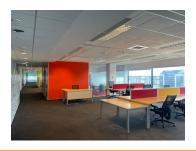

## Facilities:

- open space/level
- independent heating equipment with four pipe system
- suspended ceiling with built in lighting units

- wall to wall carpeting
- natural light perimeter with colored glass facade
- raised floor with hidden cabling
- 4 high speed modern elevators
- own electrical power supply (generator)
- cooling system for the servers' room
- fitted out toilets
- 157 parking places