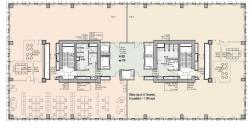

#### CARACTERISTICS

- AREA: Timpuri Noi
- Usable surface: 2160 sqm
- Floor: 2
- Construction year: 2017
- Maximum height: 2S+P+7E

#### FINISHES/EQUIPMENT

• Others: Video Surveillance , Alarm system, Fire Protection, AC, Elevator, Internet and Voice Connection , TV Cable, Marmura, Sandstone, Faience, Insulated Windows

A Building: 1.200 sqm (2nd Floor) B Building: 1200 sqm (2nd Floor)