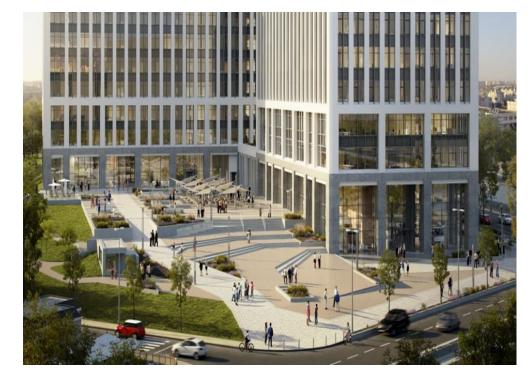

### DESCRIPTION

Layout

The office buildings are situated very close to Timpuri Noi Subway station and is a part from a very large project developed in that area. The location allows an easy access to Unirii Square and to many important road in Bucharest.

Additional information:

Office building benefiting of an easy access to all means of transportation and to all the important point of interest in the city.

Facilities:

- Good quality of finishes
- Lighted ornamental facade
- elevator with energy recovery capacity
- 2 power sources
- LED lighting
- fire fighting system
- HVAC system
- High power generator
- usable heights 3 4m/ level
- Green building