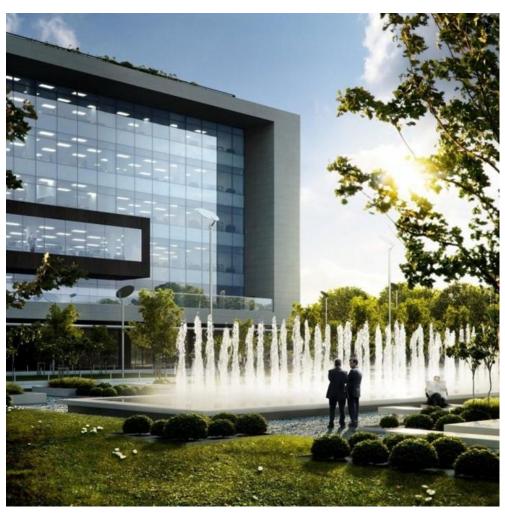

### **DESCRIPTION**

The office building is situated in National Road 1 being the most modern and important business center in the area.

#### Facilities:

- air conditioning HVAC; 2 units of 1028 kw/each;
- 8 elevators having a capacity of 13 persons/ each;
- modern reception
- Double glazed windows with solar control;
- suspended acoustical ceilings;
- raised floors
- security 24/7; parking places
- 2 office buildings AAA class, with an area of 39,500 sqm.
- own central heating of 1700 kw
- Shuttle bus for the employees;