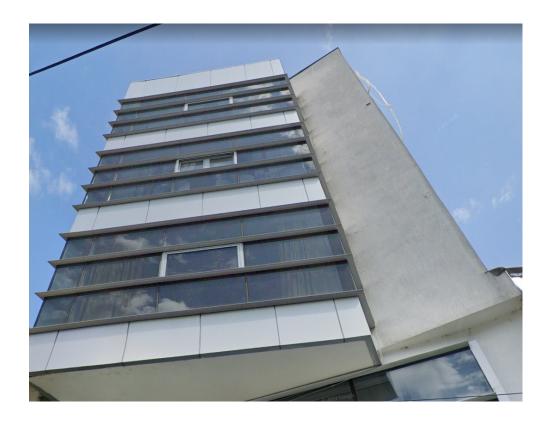

## **CARACTERISTICS**

► AREA: Maria Rosetti

▶ Usable surface: 1907 sqm

Parking places: 8

Maximum height: S+P+4E

## **DESCRIPTION**

The office building is situated in Armeneasca - Maria Rosetti area, benefiting of easy access to all the important point of interest in the city. Facilities:

2 elevators

HVAC centralized heating system terrace of ~ 360 sqm underground parking server room;