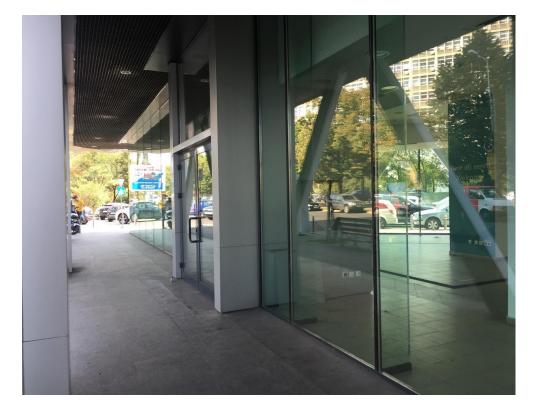

## DESCRIPTION

Office building situated at the crossroad between Barbu Vacarescu and Lacul Tei Boulevard next to the subway station Stefan cel Mare. The location allows an extremely easy access to all means of transportation and to the International Airport Otopeni. The commercial space offered for rent is situated at the ground floor offering a large shopping window. **Facilities:** 

Sandstone, Faience, Insulated Windows

FINISHES/EQUIPMENT

HVAC open space Fire detection system Sprinkler system Maintenance: 4 Euro/ sqm/ month + VAT

25 EUR sqm + VAT 0.02 ETHEREUM sqm + VAT