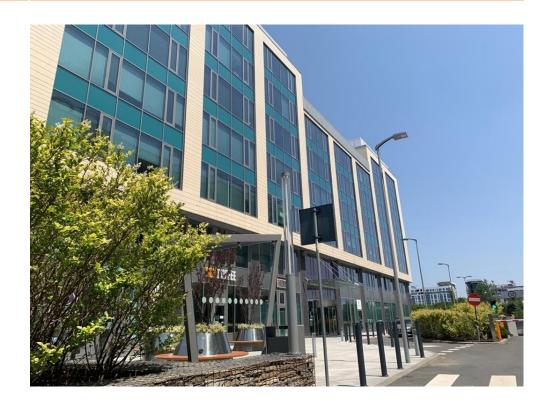

## Floreasca

## CARACTERISTICS

- AREA: Floreasca
- Usable surface: 3000 sqm
- Parking places: 10
- Floor: 1
- Maximum height: S+P+6E

## DESCRIPTION

The space is located nearby on Bdul. Barbu Vacarescu, and Calea Floreasca benefiting from easy access to public transport. BREEMEN certified building. Facilities: Curtain Glass Fixed and mobile windows Suspended ceiling with recessed lighting fixtures Floating flooring Security 24 hours Fire detection system Fiber Optic Internet HVAC Card-based entry Electric car charging station Facility for cyclists