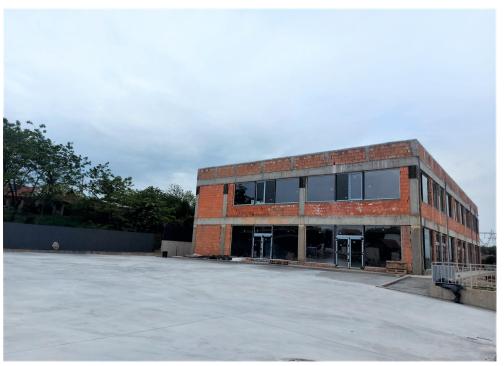

#### **DESCRIPTION**

The building is located in the area of Theodor Pallady Boulevard, a 10-minute walk from the subway. It is near the Bucharest - Constanta highway.

Facilities:

The building will be completed by 15.08.2023

#### **CARACTERISTICS**

► AREA: Theodor Pallady
► Usable surface: 1557 sqm
► Land Surface: 2000 sqm
► Parking places: 30

Maximum height: D+P+1E