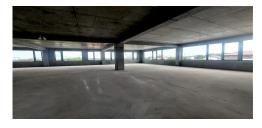

## Layout

Semi-basement: 248 sqm

Ground floor: 630 sqm

1st Floor: 645 sqm

Technical floor: technical space 38 sqm +

terrace

Semi-basement: 1,000 Euro / month

Ground floor: 5,000 Euro/ month

## **FINISHES/EQUIPMENT**

Others: AC, Underfloor Heating, Insulated Windows, Heating System