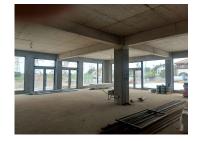

## Layout

Semi-basement: 248 sqm

Ground floor: 630 sqm

1st Floor: 645 sqm

Technical floor: technical space 38 sqm +

terrace

Semi-basement: 1,000 Euro / month

Ground floor: 5,000 Euro/ month

## **FINISHES/EQUIPMENT**

Others: AC, Underfloor Heating, Insulated Windows, Heating System