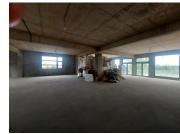

## Layout

Semi-basement: 248 sqm

Ground floor: 630 sqm

1st Floor: 645 sqm

Technical floor: technical space 38 sqm +

terrace

Semi-basement: 1,000 Euro / month

Ground floor: 5,000 Euro/ month

### **DESCRIPTION**

The building is located in the area of Theodor Pallady Boulevard, a 10-minute walk from the subway. It is near the Bucharest - Constanta highway.

Facilities:

The building will be completed by 15.08.2023