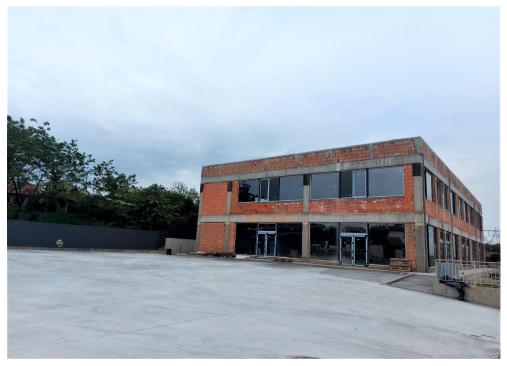

## **CARACTERISTICS**

▶ AREA: Theodor Pallady ▶ Usable surface: 1557 sqm ▶ Land Surface: 2000 sqm ▶ Parking places: 30

Maximum height: D+P+1E

## Layout

Semi-basement: 248 sqm

Ground floor: 630 sqm

1st Floor: 645 sqm

Technical floor: technical space 38 sqm +

terrace

Semi-basement: 1,000 Euro / month

Ground floor: 5,000 Euro/ month

### **DESCRIPTION**

The building is located in the area of Theodor Pallady Boulevard, a 10-minute walk from the subway. It is near the Bucharest - Constanta highway.

Facilities:

The building will be completed by 15.08.2023