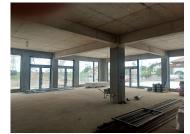

## Layout

Semi-basement: 248 sqm

Ground floor: 630 sqm

1st Floor: 645 sqm

Technical floor: technical space 38 sqm +

terrace

Semi-basement: 1,000 Euro / month

Ground floor: 5,000 Euro/ month

### **DESCRIPTION**

The building is located in the area of Theodor Pallady Boulevard, a 10-minute walk from the subway. It is near the Bucharest - Constanta highway.

Facilities:

The building will be completed by 15.08.2023