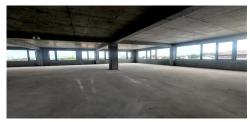

## Layout

Semi-basement: 248 sqm

Ground floor: 630 sqm

1st Floor: 645 sqm

Technical floor: technical space 38 sqm +

terrace

Semi-basement: 1,000 Euro / month

Ground floor: 5,000 Euro/ month

### **DESCRIPTION**

The building is located in the area of Theodor Pallady Boulevard, a 10-minute walk from the subway. It is near the Bucharest - Constanta highway.

Facilities:

The building will be completed by 15.08.2023