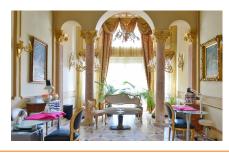

## DESCRIPTION

Year of construction: 1865. Completely renovated and restored in 2009.

The scale cover represents a real model of restoration for the traditional roofs specific to this type of architecture.

- Facilities:
- ventilation system
- surveillance system
- the building is decorated in the style of the VII century, frescoes and genuine decorations

- own heating plant

-yard

FINISHES/EQUIPMENT • Others: AC, Heating System, Faience, Sandstone, Parquet 22,000 EUR