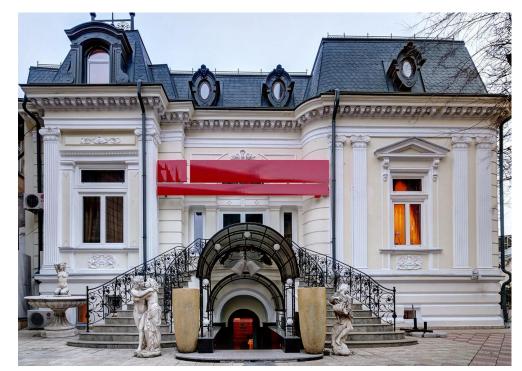

## Romana Square

## CARACTERISTICS

THE REAL ESTATE COMPANY SINCE 1993

- AREA: Romana Square
- **Usable surface**: 1125 sqm
- Land Surface: 1000 sqm
- Construction year: 1865
- Maximum height: D+P+1E

## Layout

Building: SB+GF+1F

Usable area: ~1,125 sqm

Semi-basement: 350 sqm

Ground floor: 430 sqm

1st Floor: 345 sqm

Land plot: 1,000 sqm

## DESCRIPTION

Year of construction: 1865. Completely renovated and restored in 2009.

The scale cover represents a real model of restoration for the traditional roofs specific to this type of architecture.