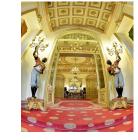

## DESCRIPTION

Year of construction: 1865. Completely renovated and restored in 2009.

The scale cover represents a real model of restoration for the traditional roofs specific to this type of architecture.

- Facilities:
- ventilation system
- surveillance system
- the building is decorated in the style of the VII century, frescoes and genuine decorations

- own heating plant

-yard

FINISHES/EQUIPMENT • Others: AC, Heating System, Faience, Sandstone, Parquet 22,000 EUR