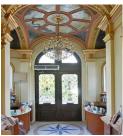

## DESCRIPTION

Year of construction: 1865. Completely renovated and restored in 2009.

The scale cover represents a real model of restoration for the traditional roofs specific to this type of architecture.

- Facilities:
- ventilation system
- surveillance system
- the building is decorated in the style of the VII century, frescoes and genuine decorations

- own heating plant

-yard

FINISHES/EQUIPMENT • Others: AC, Heating System, Faience, Sandstone, Parquet 22,000 EUR