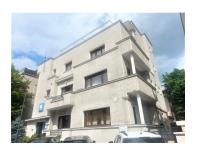

# Dorobanti

### **CARACTERISTICS**

▶ AREA: Dorobanti

► Usable surface: 425 sqm ► Garden Surface: 100 sqm

No. of Rooms: 15
No. of Bathrooms: 7
Parking places: 2

Maximum height: D+P+2E+M

#### DESCRIPTION

The office spaces available for rent are situated in a beautifull villa in Dorobanti Square area, benefiting of easy access to Aviatorilor and Victoriei Square.

Facilities: own central heating parking places; villa was fully renovated;