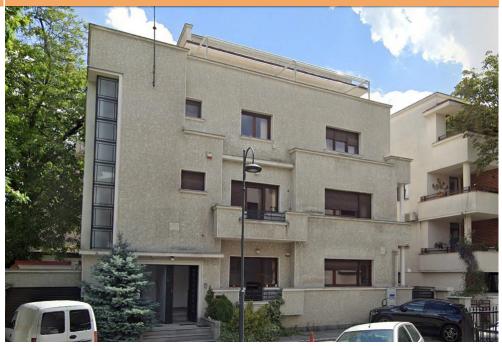

# Dorobanti

### **CARACTERISTICS**

▶ AREA: Dorobanti

► Usable surface: 425 sqm ► Garden Surface: 100 sqm

No. of Rooms: 15
No. of Bathrooms: 7
Parking places: 2

Maximum height: D+P+2E+M

#### DESCRIPTION

The office spaces available for rent are situated in a beautifull villa in Dorobanti Square area, benefiting of easy access to Aviatorilor and Victoriei Square.

Facilities: own central heating parking places; villa was fully renovated;