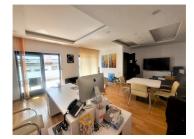

#### Layout

Fully renovated building, quality finishes.

Semi-basement: 57 sqm, 2 rooms and annexes.

Ground floor: 110 sqm, 3 rooms (14,19,32 sqm), kitchen, 2 bathrooms.

Floor 1: 110 sqm, 5 rooms (11-32 sqm), 2 bathrooms, 2 balconies.

## FINISHES/EQUIPMENT

Others: Alarm system, Video Surveillance, AC, Heating System, Storage rooms, Garage, Sandstone, Faience, Parquet, Insulated Windows