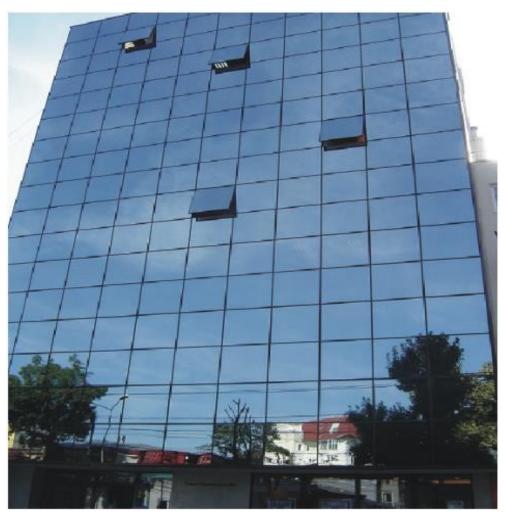

## **CARACTERISTICS**

► AREA: Floreasca

▶ Usable surface: 190 sqm

▶Floor: 4

► Construction year: 2005 ► Maximum height: P+9E

## **DESCRIPTION**

The office space is situated in Northern side of Bucharest on Calea Floreasca, at only a few minutes distance from Dorobanti Square and Primaverii neighborhood.

Facilities:

own central heating;