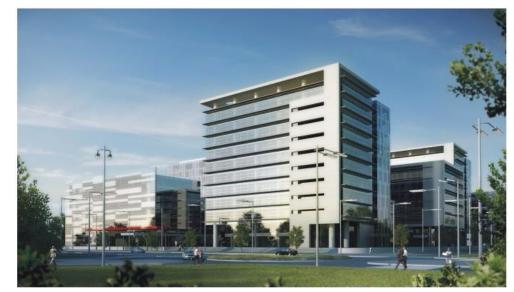

## North

- AREA: North
- Usable surface: 45000 sqm
- Parking places: 844
- Maximum height: S+P+10 E

## **Offices for Rent**

Layout

Total usable area: 45,000 sqm

4th Floor: 211 sqm + 822 sqm

5th Floor: 453 sqm + 396 sqm;

6th Floor: 587 sqm + 352 sqm

6th Floor: 555 sqm

Ground floors area: 376 sqm

## DESCRIPTION

The building has an excellent location, being located in the Northern area of the city, very close to all business centers in Bucharest. Rental prices:

95 €/place/month+VAT- Parking place