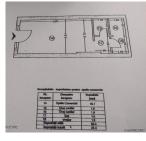

## CARACTERISTICS

THE REAL ESTATE COMPANY SINCE 1993

- AREA: Dorobanti
- **Usable surface**: 38 sqm
- Floor: P
- Construction year: 1953

## DESCRIPTION

The commercial space offered for sale is disposed on the ground floor of a building built in 1953 and has a commercial space destination. The space is arranged on the ground floor.

Facilities: