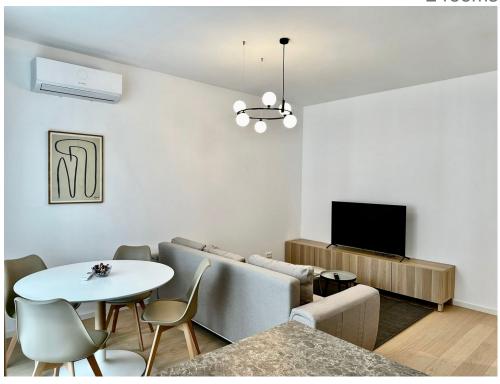

## **DESCRIPTION**

The apartment proposed for rent is located on the 4th floor in a new residential complex, built in Baneasa - Jandarmeriei area apoapa of the commercial area Baneasa Mall and Baneasa Forest.

The apartment is fully furnished and new, with underfloor heating and air conditioning in all rooms. It benefits from an underground parking space.

1,000 EUR

0.01 BITCOIN

0.64 ETHEREUM