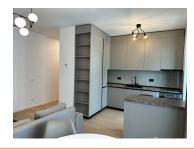

## **DESCRIPTION**

The apartment proposed for rent is located on the 4th floor in a new residential complex, built in Baneasa - Jandarmeriei area apoapa of the commercial area Baneasa Mall and Baneasa Forest.

The apartment is fully furnished and new, with underfloor heating and air conditioning in all rooms. It benefits from an underground parking space.

1,000 EUR

0.01 BITCOIN

0.64 ETHEREUM